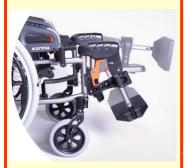

### 存 Powerchairs

For kids who want to explore more! Choose a simple powerchair or specify:

- adjustable back support
- powered tilt
- powered lifting